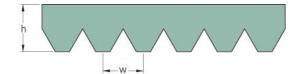

## PHG 16PK1460

| No. of ribs                           | 16   |
|---------------------------------------|------|
| Effective length<br>(mm)              | 1460 |
| Effective length (in)                 | 57.5 |
| h = Height (mm)                       | 5.5  |
| h = Height (in)                       | 0.22 |
| Width (mm)                            | 56.9 |
| Width (in)                            | 2.24 |
| w = Distance<br>between teeth<br>(mm) | 3.5  |
| w = Distance<br>between teeth (in)    | 0.14 |