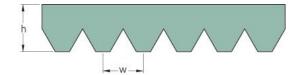

## PHG 12PK1710

| No. of ribs              | 12   |
|--------------------------|------|
| Effective length<br>(mm) | 1710 |
| Effective length (in)    | 67.3 |
| h = Height (mm)          | 5.5  |
| h = Height (in)          | 0.22 |
| Width (mm)               | 42.7 |
| Width (in)               | 1.68 |
| w = Distance             | 3.5  |
| between teeth            |      |
| (mm)                     |      |
| w = Distance             | 0.14 |
| between teeth (in)       |      |