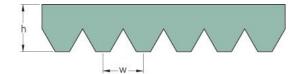

## PHG 16PK1900

| No. of ribs                           | 16   |
|---------------------------------------|------|
| Effective length<br>(mm)              | 1900 |
| Effective length (in)                 | 74.8 |
| h = Height (mm)                       | 5.5  |
| h = Height (in)                       | 0.22 |
| Width (mm)                            | 56.9 |
| Width (in)                            | 2.24 |
| w = Distance<br>between teeth<br>(mm) | 3.5  |
| w = Distance<br>between teeth (in)    | 0.14 |