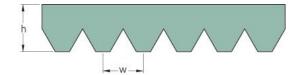

## PHG 6PK2300

| No. of ribs                           | 6    |
|---------------------------------------|------|
| Effective length<br>(mm)              | 2300 |
| Effective length (in)                 | 90.6 |
| h = Height (mm)                       | 5.5  |
| h = Height (in)                       | 0.22 |
| Width (mm)                            | 21.3 |
| Width (in)                            | 0.84 |
| w = Distance<br>between teeth<br>(mm) | 3.5  |
| w = Distance<br>between teeth (in)    | 0.14 |