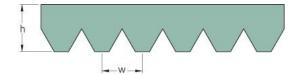

## **PHG 4PK870**

| No. of ribs           | 4    |
|-----------------------|------|
| Effective length      | 870  |
| (mm)                  |      |
| Effective length (in) | 34.3 |
| h = Height (mm)       | 5.5  |
| h = Height (in)       | 0.22 |
| Width (mm)            | 14.2 |
| Width (in)            | 0.56 |
| w = Distance          | 3.5  |
| between teeth         |      |
| (mm)                  |      |
| w = Distance          | 0.14 |
| between teeth (in)    |      |