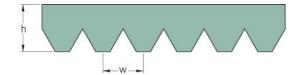

## PHG 4PK1080

| No. of ribs                           | 4    |
|---------------------------------------|------|
| Effective length<br>(mm)              | 1080 |
| Effective length (in)                 | 42.5 |
| h = Height (mm)                       | 5.5  |
| h = Height (in)                       | 0.22 |
| Width (mm)                            | 14.2 |
| Width (in)                            | 0.56 |
| w = Distance<br>between teeth<br>(mm) | 3.5  |
| w = Distance<br>between teeth (in)    | 0.14 |