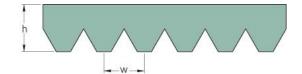

## PHG 4PK1120

| No. of ribs                           | 4    |
|---------------------------------------|------|
| Effective length<br>(mm)              | 1120 |
| Effective length (in)                 | 44.1 |
| h = Height (mm)                       | 5.5  |
| h = Height (in)                       | 0.22 |
| Width (mm)                            | 14.2 |
| Width (in)                            | 0.56 |
| w = Distance<br>between teeth<br>(mm) | 3.5  |
| w = Distance<br>between teeth (in)    | 0.14 |