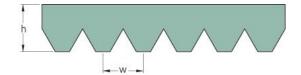

## **PHG 8PL2895**

|                       | ,    |
|-----------------------|------|
| No. of ribs           | 8    |
| Effective length      | 2895 |
| (mm)                  |      |
| Effective length (in) | 114  |
| h = Height (mm)       | 7    |
| h = Height (in)       | 0.28 |
| Width (mm)            | 37.6 |
| Width (in)            | 1.48 |
| w = Distance          | 4.7  |
| between teeth         |      |
| (mm)                  |      |
| w = Distance          | 0.19 |
| between teeth (in)    |      |