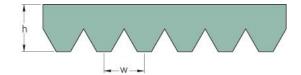

## PHG 6PL2921

| No. of ribs                           | 6    |
|---------------------------------------|------|
| Effective length<br>(mm)              | 2921 |
| Effective length (in)                 | 115  |
| h = Height (mm)                       | 7    |
| h = Height (in)                       | 0.28 |
| Width (mm)                            | 28.2 |
| Width (in)                            | 1.11 |
| w = Distance<br>between teeth<br>(mm) | 4.7  |
| w = Distance<br>between teeth (in)    | 0.19 |