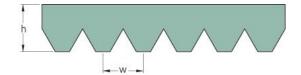

## PHG 8PL4051

| No. of ribs                           | 8     |
|---------------------------------------|-------|
| Effective length<br>(mm)              | 4051  |
| Effective length (in)                 | 159.5 |
| h = Height (mm)                       | 7     |
| h = Height (in)                       | 0.28  |
| Width (mm)                            | 37.6  |
| Width (in)                            | 1.48  |
| w = Distance<br>between teeth<br>(mm) | 4.7   |
| w = Distance<br>between teeth (in)    | 0.19  |