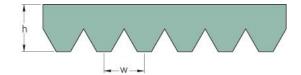

## PHG 4PL1371

| No. of ribs                           | 4    |
|---------------------------------------|------|
| Effective length<br>(mm)              | 1371 |
| Effective length (in)                 | 54   |
| h = Height (mm)                       | 7    |
| h = Height (in)                       | 0.28 |
| Width (mm)                            | 18.8 |
| Width (in)                            | 0.74 |
| w = Distance<br>between teeth<br>(mm) | 4.7  |
| w = Distance<br>between teeth (in)    | 0.19 |