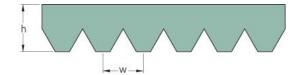

## PHG 4PL3327

| No. of ribs                           | 4    |
|---------------------------------------|------|
| Effective length<br>(mm)              | 3327 |
| Effective length (in)                 | 131  |
| h = Height (mm)                       | 7    |
| h = Height (in)                       | 0.28 |
| Width (mm)                            | 18.8 |
| Width (in)                            | 0.74 |
| w = Distance<br>between teeth<br>(mm) | 4.7  |
| w = Distance<br>between teeth (in)    | 0.19 |