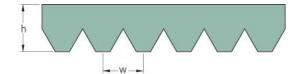

## PHG 16PM2921

| No. of ribs           | 16    |
|-----------------------|-------|
| Effective length      | 2921  |
| (mm)                  |       |
| Effective length (in) | 115   |
| h = Height (mm)       | 13    |
| h = Height (in)       | 0.51  |
| Width (mm)            | 150.4 |
| Width (in)            | 5.92  |
| w = Distance          | 9.4   |
| between teeth         |       |
| (mm)                  |       |
| w = Distance          | 0.37  |
| between teeth (in)    |       |