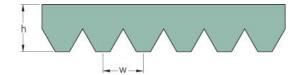

## PHG 20PM3531

| No. of ribs                           | 20   |
|---------------------------------------|------|
| Effective length<br>(mm)              | 3531 |
| Effective length (in)                 | 139  |
| h = Height (mm)                       | 13   |
| h = Height (in)                       | 0.51 |
| Width (mm)                            | 188  |
| Width (in)                            | 7.4  |
| w = Distance<br>between teeth<br>(mm) | 9.4  |
| w = Distance<br>between teeth (in)    | 0.37 |