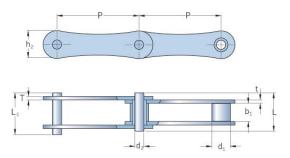

## PHC 2060X10FT

| Ditch D (mm)        | 38.1  |
|---------------------|-------|
| Pitch P (mm)        |       |
| Pitch P (in)        | 1.5   |
| Roller diameter d1  | 11.91 |
| max (mm)            |       |
| Roller diameter d1  | 0.47  |
| max (in)            |       |
| Width between       | 12.57 |
| inner plates b1 max |       |
| (mm)                |       |
| Width between       | 0.49  |
| inner plates b1 max |       |
| (in)                |       |
| Pin diameter d2     | 5.94  |
| max (mm)            |       |
| Pin diameter d2     | 0.23  |
| max (in)            |       |
| Plate height h2 max | 18    |
| (mm)                |       |
| Plate height h2 max | 0.71  |
| (in)                |       |
| Plate thickness T   | 2.42  |
| max (mm)            |       |
| Plate thickness T   | 0.1   |
|                     | V·-   |
| max (in)            | 1.02  |
| Weight (kg/m)       |       |
| Weight (lbs/ft)     | 0.69  |