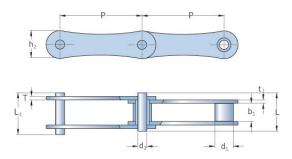

## PHC 208BX10FT

| Pitch P (mm)                           | 25.4 |
|----------------------------------------|------|
| Pitch P (in)                           | 1    |
| Roller diameter d1<br>max (mm)         | 8.51 |
| Roller diameter d1<br>max (in)         | 0.34 |
| Width between inner plates b1 max (mm) | 7.75 |
| Width between inner plates b1 max (in) | 0.31 |
| Pin diameter d2<br>max (mm)            | 4.45 |
| Pin diameter d2<br>max (in)            | 0.18 |
| Plate height h2 max<br>(mm)            | 11.8 |
| Plate height h2 max<br>(in)            | 0.46 |
| Plate thickness T<br>max (mm)          | 1.6  |
| Plate thickness T<br>max (in)          | 0.06 |
| Weight (kg/m)                          | 0.45 |
| Weight (lbs/ft)                        | 0.3  |