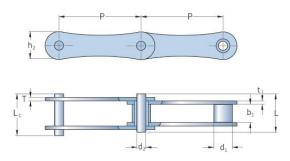

## PHC 210BX10FT

| Pitch P (mm)             | 31.75 |
|--------------------------|-------|
| Pitch P (in)             | 1.25  |
| Roller diameter d1       | 10.16 |
| max (mm)                 |       |
| Roller diameter d1       | 0.4   |
| max (in)                 |       |
| Width between            | 9.65  |
| inner plates b1 max      |       |
| (mm)                     | 0.20  |
| Width between            | 0.38  |
| inner plates b1 max      |       |
| (in)                     | 5.00  |
| Pin diameter d2          | 5.08  |
| max (mm)                 | 0.2   |
| Pin diameter d2          | U.Z   |
| max (in)                 | 14.7  |
| Plate height h2 max      | 17./  |
| (mm)                     | 0.58  |
| Plate height h2 max (in) | 0.50  |
| Plate thickness T        | 1.7   |
| max (mm)                 |       |
| Plate thickness T        | 0.07  |
| max (in)                 |       |
| Weight (kg/m)            | 0.65  |
| Weight (lbs/ft)          | 0.44  |
| J , , ,                  |       |