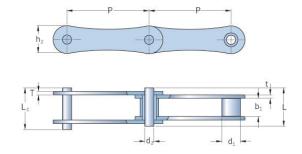

## **PHC 216BX10FT**

| Pitch P (mm)                                 | 50.8  |
|----------------------------------------------|-------|
| Pitch P (in)                                 | 2     |
| Roller diameter d1<br>max (mm)               | 15.88 |
| Roller diameter d1<br>max (in)               | 0.63  |
| Width between<br>inner plates b1 max<br>(mm) | 17.02 |
| Width between<br>inner plates b1 max<br>(in) | 0.67  |
| Pin diameter d2<br>max (mm)                  | 8.28  |
| Pin diameter d2<br>max (in)                  | 0.33  |
| Plate height h2 max<br>(mm)                  | 21    |
| Plate height h2 max<br>(in)                  | 0.83  |
| Plate thickness T<br>max (mm)                | 3.1   |
| Plate thickness T<br>max (in)                | 0.12  |
| Weight (kg/m)                                | 1.75  |
| Weight (lbs/ft)                              | 1.18  |