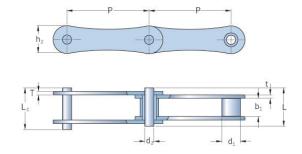

## PHC 224BX10FT

| Pitch P (mm)                   | 76.2  |
|--------------------------------|-------|
| Pitch P (in)                   | 3     |
| Roller diameter d1             | 25.4  |
| max (mm)                       |       |
| Roller diameter d1<br>max (in) | 1     |
|                                | 25.4  |
| Width between                  | 23.4  |
| inner plates b1 max<br>(mm)    |       |
| Width between                  | 1     |
| inner plates b1 max            |       |
| (in)                           |       |
| Pin diameter d2                | 14.63 |
| max (mm)                       | 1.000 |
| Pin diameter d2                | 0.58  |
|                                | 0.00  |
| max (in)                       | 33.2  |
| Plate height h2 max<br>(mm)    | 55.2  |
| Plate height h2 max            | 1.31  |
| (in)                           | -     |
| Plate thickness T              | 4.8   |
| max (mm)                       |       |
| Plate thickness T              | 0.19  |
| max (in)                       |       |
|                                | 4.7   |
| Weight (kg/m)                  |       |
| Weight (Ibs/ft)                | 3.16  |