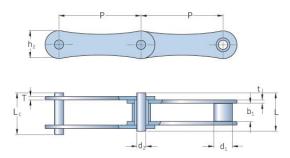

## PHC 228BX10FT

| Pitch P (mm)                               | 88.9  |
|--------------------------------------------|-------|
| Pitch P (in)                               | 3.5   |
| Roller diameter d1                         | 27.94 |
| max (mm)<br>Roller diameter d1<br>max (in) | 1.1   |
| Width between inner plates b1 max (mm)     | 30.99 |
| Width between inner plates b1 max (in)     | 1.22  |
| Pin diameter d2<br>max (mm)                | 15.9  |
| Pin diameter d2<br>max (in)                | 0.63  |
| Plate height h2 max<br>(mm)                | 36.7  |
| Plate height h2 max<br>(in)                | 1.44  |
| Plate thickness T<br>max (mm)              | 6     |
| Plate thickness T<br>max (in)              | 0.24  |
| Weight (kg/m)                              | 6.23  |
| Weight (lbs/ft)                            | 4.19  |