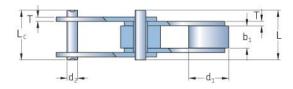

## PHC C2100HX10FT

| Pitch P (mm)                           | 63.5  |
|----------------------------------------|-------|
| Pitch P (in)                           | 2.5   |
| Roller diameter d1<br>max (mm)         | 19.05 |
| Roller diameter d1<br>max (in)         | 0.75  |
| Width between inner plates b1 max (mm) | 18.9  |
| Width between inner plates b1 max (in) | 0.74  |
| Pin diameter d2<br>max (mm)            | 9.53  |
| Pin diameter d2<br>max (in)            | 0.38  |
| Plate height h2 max<br>(mm)            | 30    |
| Plate height h2 max<br>(in)            | 1.18  |
| Plate thickness T<br>max (mm)          | 4.8   |
| Plate thickness T<br>max (in)          | 0.19  |
| Weight (kg/m)                          | 3.56  |
| Weight (lbs/ft)                        | 2.39  |