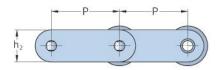

## PHC C2100HX10FT

| Pitch P (mm)                           | 63.5  |
|----------------------------------------|-------|
| Pitch P (in)                           | 2.5   |
| Roller diameter d1<br>max (mm)         | 19.05 |
| Roller diameter d1<br>max (in)         | 0.75  |
| Width between inner plates b1 max (mm) | 18.9  |
| Width between inner plates b1 max (in) | 0.74  |
| Pin diameter d2<br>max (mm)            | 9.53  |
| Pin diameter d2<br>max (in)            | 0.38  |
| Plate height h2 max<br>(mm)            | 30    |
| Plate height h2 max<br>(in)            | 1.18  |
| Plate thickness T<br>max (mm)          | 4.8   |
| Plate thickness T<br>max (in)          | 0.19  |
| Weight (kg/m)                          | 3.56  |
| Weight (lbs/ft)                        | 2.39  |