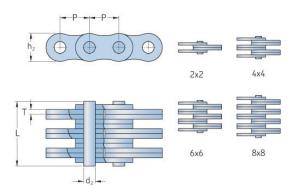

## PHC LL3266X5MTR

| Pitch P (mm)        | 50.8  |
|---------------------|-------|
| Pitch P (in)        | 2     |
| Pin diameter d2     | 17.81 |
| max (mm)            |       |
| Pin diameter d2     | 0.7   |
| max (in)            |       |
| Plate height h2 max | 42    |
| (mm)                |       |
| Plate height h2 max | 1.65  |
| (in)                |       |
| Plate thickness T   | 6.4   |
| max (mm)            |       |
| Plate thickness T   | 0.25  |
| max (in)            |       |
| Weight (kg/m)       | 18.3  |
| Weight (lbs/ft)     | 12.3  |
|                     |       |