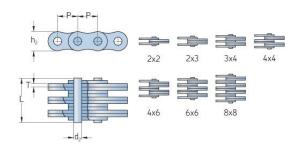

## PHC BL534X10FT

| Pitch P (mm)                  | 15.88 |
|-------------------------------|-------|
| Pitch P (in)                  | 0.63  |
| Pin diameter d2<br>max (mm)   | 5.96  |
| Pin diameter d2<br>max (in)   | 0.23  |
| Plate height h2 max (mm)      | 15.09 |
| Plate height h2 max<br>(in)   | 0.59  |
| Plate thickness T<br>max (mm) | 2.44  |
| Plate thickness T<br>max (in) | 0.1   |
| Weight (kg/m)                 | 1.5   |
| Weight (lbs/ft)               | 1.01  |
|                               |       |