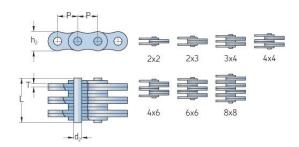

## PHC BL834X5MTR

| Pitch P (mm)        | 25.4  |
|---------------------|-------|
| Pitch P (in)        | 1     |
| Pin diameter d2     | 9.54  |
| max (mm)            |       |
| Pin diameter d2     | 0.38  |
| max (in)            |       |
| Plate height h2 max | 24.13 |
| (mm)                |       |
| Plate height h2 max | 0.95  |
| (in)                |       |
| Plate thickness T   | 4.09  |
| max (mm)            |       |
| Plate thickness T   | 0.16  |
| max (in)            |       |
| Weight (kg/m)       | 3.8   |
| Weight (lbs/ft)     | 2.55  |