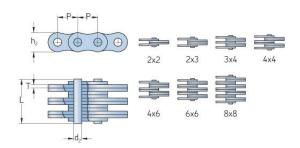

## PHC BL1446X10FT

| Pitch P (mm)                  | 44.45 |
|-------------------------------|-------|
| Pitch P (in)                  | 1.75  |
| Pin diameter d2<br>max (mm)   | 14.29 |
| Pin diameter d2<br>max (in)   | 0.56  |
| Plate height h2 max<br>(mm)   | 42.24 |
| Plate height h2 max<br>(in)   | 1.66  |
| Plate thickness T<br>max (mm) | 6.55  |
| Plate thickness T<br>max (in) | 0.26  |
| Weight (kg/m)                 | 15.2  |
| Weight (lbs/ft)               | 10.21 |
|                               |       |