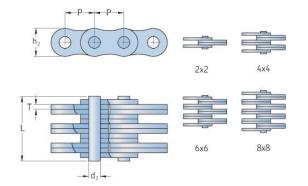

## PHC LL1666X10FT

| Pitch P (mm)                  | 25.4 |
|-------------------------------|------|
| Pitch P (in)                  | 1    |
| Pin diameter d2<br>max (mm)   | 8.28 |
| Pin diameter d2<br>max (in)   | 0.33 |
| Plate height h2 max<br>(mm)   | 21   |
| Plate height h2 max<br>(in)   | 0.83 |
| Plate thickness T<br>max (mm) | 3.1  |
| Plate thickness T<br>max (in) | 0.12 |
| Weight (kg/m)                 | 4.3  |
| Weight (lbs/ft)               | 2.89 |