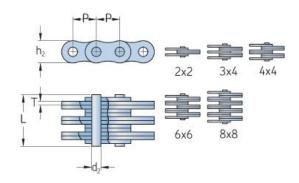

## PHC AL644X10FT

| Pitch P (mm)                  | 19.05 |
|-------------------------------|-------|
| Pitch P (in)                  | 0.75  |
| Pin diameter d2<br>max (mm)   | 5.94  |
| Pin diameter d2<br>max (in)   | 0.23  |
| Plate height h2 max<br>(mm)   | 15.6  |
| Plate height h2 max<br>(in)   | 0.61  |
| Plate thickness T<br>max (mm) | 2.42  |
| Plate thickness T<br>max (in) | 0.1   |
| Weight (kg/m)                 | 1.76  |
| Weight (lbs/ft)               | 1.18  |
| L                             | /     |