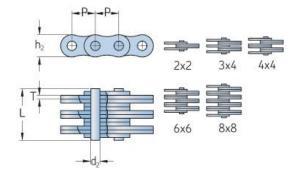

## PHC AL1066X10FT

| Pitch P (mm)                  | 31.75 |
|-------------------------------|-------|
| Pitch P (in)                  | 1.25  |
| Pin diameter d2<br>max (mm)   | 9.53  |
| Pin diameter d2<br>max (in)   | 0.38  |
| Plate height h2 max<br>(mm)   | 25.6  |
| Plate height h2 max<br>(in)   | 1.01  |
| Plate thickness T<br>max (mm) | 4     |
| Plate thickness T<br>max (in) | 0.16  |
| Weight (kg/m)                 | 7.2   |
| Weight (lbs/ft)               | 4.84  |