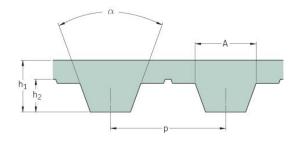

## PHG T20-1680-S240

| No. of teeth      | 84    |
|-------------------|-------|
| Pitch length (in) | 66.14 |
| Pitch length (mm) | 1680  |
| h1 = Height (mm)  | 8     |
| Width (mm)        | 240   |
| Sleeve (Y/N)      | Y     |