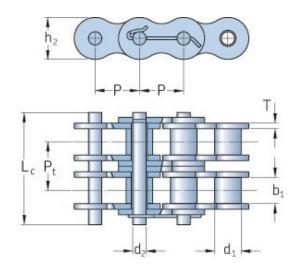

## PHC 24S-1X10FT

| Pitch P (mm)                           | 38.1  |
|----------------------------------------|-------|
| Pitch P (in)                           | 1.5   |
| Roller diameter d1<br>max (mm)         | 22.23 |
| Roller diameter d1<br>max (in)         | 0.88  |
| Width between inner plates b1 max (mm) | 25.22 |
| Width between inner plates b1 max (in) | 0.99  |
| Pin diameter d2<br>max (mm)            | 11.1  |
| Pin diameter d2<br>max (in)            | 0.44  |
| Plate height h2 max<br>(mm)            | 36.2  |
| Plate height h2 max<br>(in)            | 1.43  |
| Plate thickness T<br>max (mm)          | 4.8   |
| Plate thickness T<br>max (in)          | 0.19  |
| Weight (kg/m)                          | 5.62  |
| Weight (lbs/ft)                        | 3.78  |