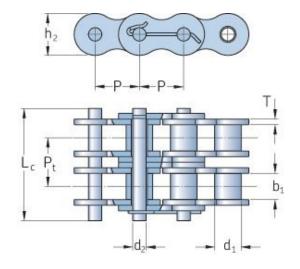

## **PHC 28S-2X10FT**

| Pitch P (mm)                                 | 44.45 |
|----------------------------------------------|-------|
| Pitch P (in)                                 | 1.75  |
| Roller diameter d1<br>max (mm)               | 25.4  |
| Roller diameter d1<br>max (in)               | 1     |
| Width between<br>inner plates b1 max<br>(mm) | 25.22 |
| Width between<br>inner plates b1 max<br>(in) | 0.99  |
| Pin diameter d2<br>max (mm)                  | 12.7  |
| Pin diameter d2<br>max (in)                  | 0.5   |
| Plate height h2 max<br>(mm)                  | 42.2  |
| Plate height h2 max<br>(in)                  | 1.66  |
| Plate thickness T<br>max (mm)                | 5.6   |
| Plate thickness T<br>max (in)                | 0.22  |
| Weight (kg/m)                                | 15.14 |
| Weight (lbs/ft)                              | 10.17 |
|                                              |       |