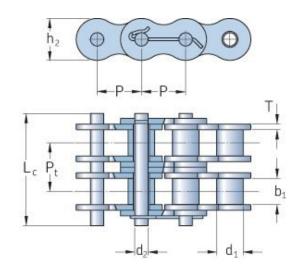

## PHC 32S-2X10FT

| Pitch P (mm)                           | 50.8  |
|----------------------------------------|-------|
| Pitch P (in)                           | 2     |
| Roller diameter d1<br>max (mm)         | 28.58 |
| Roller diameter d1<br>max (in)         | 1.13  |
| Width between inner plates b1 max (mm) | 31.55 |
| Width between inner plates b1 max (in) | 1.24  |
| Pin diameter d2<br>max (mm)            | 14.27 |
| Pin diameter d2<br>max (in)            | 0.56  |
| Plate height h2 max<br>(mm)            | 48.2  |
| Plate height h2 max<br>(in)            | 1.9   |
| Plate thickness T<br>max (mm)          | 6.4   |
| Plate thickness T<br>max (in)          | 0.25  |
| Weight (kg/m)                          | 20.14 |
| Weight (lbs/ft)                        | 13.53 |