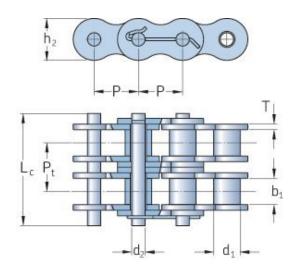

## PHC 16S-3X10FT

| Pitch P (mm)                           | 25.4  |
|----------------------------------------|-------|
| Pitch P (in)                           | 1     |
| Roller diameter d1<br>max (mm)         | 15.88 |
| Roller diameter d1<br>max (in)         | 0.63  |
| Width between inner plates b1 max (mm) | 15.75 |
| Width between inner plates b1 max (in) | 0.62  |
| Pin diameter d2<br>max (mm)            | 7.92  |
| Pin diameter d2<br>max (in)            | 0.31  |
| Plate height h2 max<br>(mm)            | 24.1  |
| Plate height h2 max<br>(in)            | 0.95  |
| Plate thickness T<br>max (mm)          | 3.25  |
| Plate thickness T<br>max (in)          | 0.13  |
| Weight (kg/m)                          | 7.89  |
| Weight (lbs/ft)                        | 5.3   |