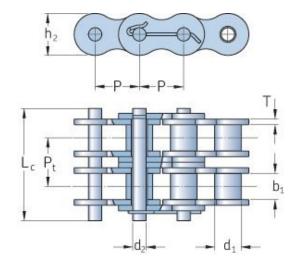

## **PHC 32S-3X10FT**

| Pitch P (mm)                                 | 50.8  |
|----------------------------------------------|-------|
| Pitch P (in)                                 | 2     |
| Roller diameter d1<br>max (mm)               | 28.58 |
| Roller diameter d1<br>max (in)               | 1.13  |
| Width between<br>inner plates b1 max<br>(mm) | 31.55 |
| Width between<br>inner plates b1 max<br>(in) | 1.24  |
| Pin diameter d2<br>max (mm)                  | 14.27 |
| Pin diameter d2<br>max (in)                  | 0.56  |
| Plate height h2 max<br>(mm)                  | 48.2  |
| Plate height h2 max<br>(in)                  | 1.9   |
| Plate thickness T<br>max (mm)                | 6.4   |
| Plate thickness T<br>max (in)                | 0.25  |
| Weight (kg/m)                                | 30.02 |
| Weight (lbs/ft)                              | 20.17 |
|                                              |       |