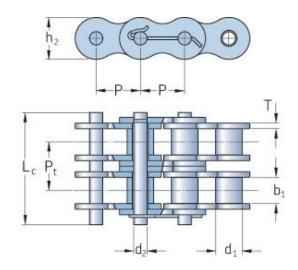

## PHC 24S-4X10FT

| Pitch P (mm)                           | 38.1  |
|----------------------------------------|-------|
| Pitch P (in)                           | 1.5   |
| Roller diameter d1<br>max (mm)         | 22.23 |
| Roller diameter d1<br>max (in)         | 0.88  |
| Width between inner plates b1 max (mm) | 25.22 |
| Width between inner plates b1 max (in) | 0.99  |
| Pin diameter d2<br>max (mm)            | 11.1  |
| Pin diameter d2<br>max (in)            | 0.44  |
| Plate height h2 max<br>(mm)            | 36.2  |
| Plate height h2 max<br>(in)            | 1.43  |
| Plate thickness T<br>max (mm)          | 4.8   |
| Plate thickness T<br>max (in)          | 0.19  |
| Weight (kg/m)                          | 22.19 |
| Weight (lbs/ft)                        | 14.91 |