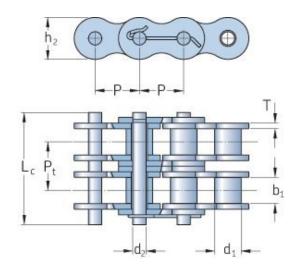

## PHC 32S-4X10FT

| Pitch P (mm)                           | 50.8  |
|----------------------------------------|-------|
| Pitch P (in)                           | 2     |
| Roller diameter d1<br>max (mm)         | 28.58 |
| Roller diameter d1<br>max (in)         | 1.13  |
| Width between inner plates b1 max (mm) | 31.55 |
| Width between inner plates b1 max (in) | 1.24  |
| Pin diameter d2<br>max (mm)            | 14.27 |
| Pin diameter d2<br>max (in)            | 0.56  |
| Plate height h2 max<br>(mm)            | 48.2  |
| Plate height h2 max<br>(in)            | 1.9   |
| Plate thickness T<br>max (mm)          | 6.4   |
| Plate thickness T<br>max (in)          | 0.25  |
| Weight (kg/m)                          | 39.94 |
| Weight (lbs/ft)                        | 26.84 |