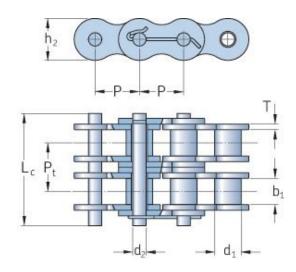

## PHC 24S-5X10FT

| Pitch P (mm)                           | 38.1  |
|----------------------------------------|-------|
| Pitch P (in)                           | 1.5   |
| Roller diameter d1<br>max (mm)         | 22.23 |
| Roller diameter d1<br>max (in)         | 0.88  |
| Width between inner plates b1 max (mm) | 25.22 |
| Width between inner plates b1 max (in) | 0.99  |
| Pin diameter d2<br>max (mm)            | 11.1  |
| Pin diameter d2<br>max (in)            | 0.44  |
| Plate height h2 max<br>(mm)            | 36.2  |
| Plate height h2 max<br>(in)            | 1.43  |
| Plate thickness T<br>max (mm)          | 4.8   |
| Plate thickness T<br>max (in)          | 0.19  |
| Weight (kg/m)                          | 27.71 |
| Weight (lbs/ft)                        | 18.62 |