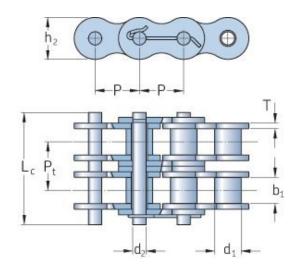

## **PHC 20S-6X10FT**

| Pitch P (mm)                           | 31.75 |
|----------------------------------------|-------|
| Pitch P (in)                           | 1.25  |
| Roller diameter d1<br>max (mm)         | 19.05 |
| Roller diameter d1<br>max (in)         | 0.75  |
| Width between inner plates b1 max (mm) | 18.9  |
| Width between inner plates b1 max (in) | 0.74  |
| Pin diameter d2<br>max (mm)            | 9.53  |
| Pin diameter d2<br>max (in)            | 0.38  |
| Plate height h2 max<br>(mm)            | 30.1  |
| Plate height h2 max<br>(in)            | 1.19  |
| Plate thickness T<br>max (mm)          | 4     |
| Plate thickness T<br>max (in)          | 0.16  |
| Weight (kg/m)                          | 23.05 |
| Weight (lbs/ft)                        | 15.49 |