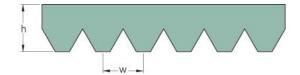

## PHG 12PH850

| No. of ribs           | 12   |
|-----------------------|------|
| Effective length      | 850  |
| (mm)                  |      |
| Effective length (in) | 33.5 |
| h = Height (mm)       | 2.5  |
| Width (mm)            | 19.2 |
| w = Distance          | 1.6  |
| between teeth         |      |
| (mm)                  |      |
|                       |      |