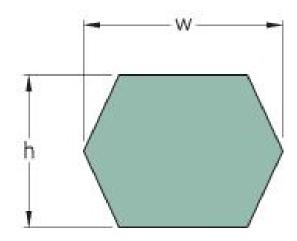

## PHG BB83

| Belt marking       | BB83  |
|--------------------|-------|
| No. of ribs        | 1     |
| Pitch length (mm)  | 2180  |
| Pitch length (in)  | 85.83 |
| Inside length (mm) | 2108  |
| Inside length (in) | 83    |
| w = Width (mm)     | 17    |
| Width (in)         | 0.67  |
| h = Height (mm)    | 13    |
| h = Height (in)    | 0.51  |