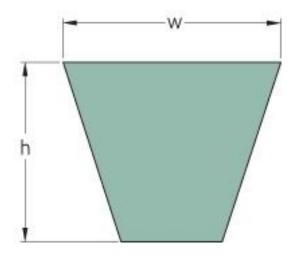

## PHG XPA800

| Belt marking          | XPA800 |
|-----------------------|--------|
| No. of ribs           | 1      |
| Pitch length (mm)     | 800    |
| Effective length (in) | 31.5   |
| w = Width (mm)        | 12.7   |
| h = Height (mm)       | 10     |