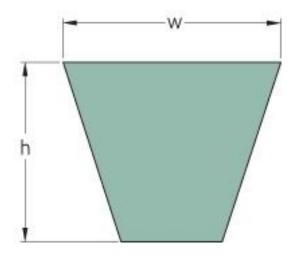

## **PHG XPA1800**

| Belt marking          | XPA1800 |
|-----------------------|---------|
| No. of ribs           | 1       |
| Pitch length (mm)     | 1800    |
| Effective length (in) | 70.9    |
| w = Width (mm)        | 12.7    |
| h = Height (mm)       | 10      |