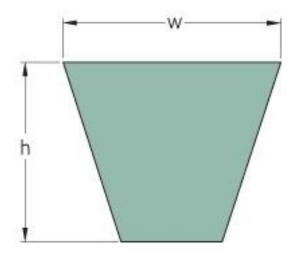

## PHG XPA3000

| Belt marking          | XPA3000 |
|-----------------------|---------|
| No. of ribs           | 1       |
| Pitch length (mm)     | 3000    |
| Effective length (in) | 118.1   |
| w = Width (mm)        | 12.7    |
| h = Height (mm)       | 10      |