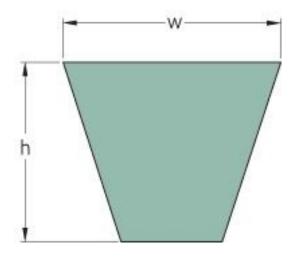

## PHG XPZ687

| ,                     |        |
|-----------------------|--------|
| Belt marking          | XPZ687 |
| No. of ribs           | 1      |
| Pitch length (mm)     | 687    |
| Effective length (in) | 27     |
| w = Width (mm)        | 9.7    |
| h = Height (mm)       | 8      |