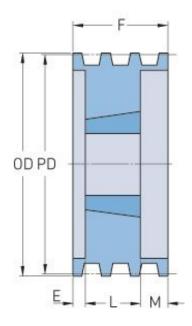

## **PHP 8-B86TB**

| Pitch diameter<br>(mm)   | 218.44 |
|--------------------------|--------|
| Pitch diameter (in)      | 8.6    |
| Outside diameter<br>(mm) | 227.33 |
| Outside diameter (in)    | 8.95   |
| Pulley type              | A-1    |
| Bushing no.              | 3030   |
| Min. bore (mm)           | 31.75  |
| Min. bore (in)           | 1.25   |
| Max. bore (mm)           | 76.2   |
| Max. bore (in)           | 3      |
| F (in)                   | 6(1/4) |
| E (in)                   | 1      |
| L (in)                   | 3      |
| M (in)                   | 2(1/4) |
| Weight (lbs)             | 37     |