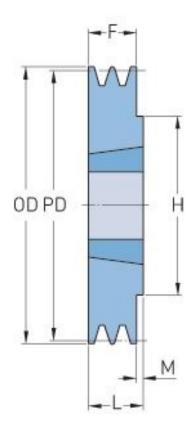

## PHP 1SPA80TB

| Pitch diameter<br>(mm) | 80   |
|------------------------|------|
| Outside diameter (mm)  | 85.5 |
| Pulley type            | 1    |
| Bushing no.            | 1210 |
| Min. bore (mm)         | 11   |
| Max. bore (mm)         | 32   |
| F (mm)                 | 20   |
| G (mm)                 | -    |
| K (mm)                 | -    |
| L (mm)                 | 25   |
| M (mm)                 | 5    |
| H (mm)                 | 75   |
| Weight (kg)            | 0.5  |