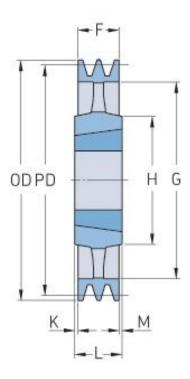

## PHP 1SPA315TB

| Pitch diameter<br>(mm) | 315   |
|------------------------|-------|
| Outside diameter (mm)  | 320.5 |
| Pulley type            | 4     |
| Bushing no.            | 2012  |
| Min. bore (mm)         | 14    |
| Max. bore (mm)         | 50    |
| F (mm)                 | 20    |
| G (mm)                 | 280   |
| K (mm)                 | -     |
| L (mm)                 | 32    |
| M (mm)                 | 12    |
| H (mm)                 | 112   |
| Weight (kg)            | 7.2   |