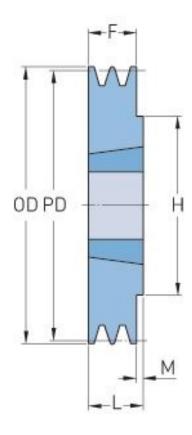

## PHP 1SPZ150TB

| Pitch diameter<br>(mm) | 150  |
|------------------------|------|
| Outside diameter (mm)  | 154  |
| Pulley type            | 1    |
| Bushing no.            | 1610 |
| Min. bore (mm)         | 14   |
| Max. bore (mm)         | 42   |
| F (mm)                 | 16   |
| G (mm)                 | -    |
| K (mm)                 | -    |
| L (mm)                 | 25   |
| M (mm)                 | 9    |
| H (mm)                 | 80   |
| Weight (kg)            | 2    |