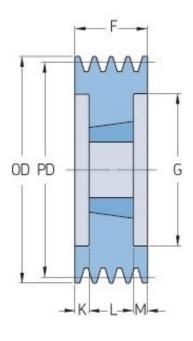

## PHP 10SPB236TB

| Pitch diameter<br>(mm)   | 236  |
|--------------------------|------|
| Outside diameter<br>(mm) | 243  |
| Pulley type              | 3    |
| Bushing no.              | 3535 |
| Min. bore (mm)           | 35   |
| Max. bore (mm)           | 90   |
| F (mm)                   | 196  |
| G (mm)                   | 193  |
| K (mm)                   | 53.5 |
| L (mm)                   | 89   |
| M (mm)                   | 53.5 |
| H (mm)                   | -    |
| Weight (kg)              | 22.6 |