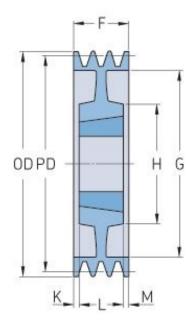

## PHP 10SPB315TB

| Pitch diameter<br>(mm) | 315  |
|------------------------|------|
| Outside diameter (mm)  | 322  |
| Pulley type            | 7    |
| Bushing no.            | 3535 |
| Min. bore (mm)         | 35   |
| Max. bore (mm)         | 90   |
| F (mm)                 | 196  |
| G (mm)                 | 272  |
| K (mm)                 | 53.5 |
| L (mm)                 | 89   |
| M (mm)                 | 53.5 |
| H (mm)                 | 170  |
| Weight (kg)            | 28.8 |